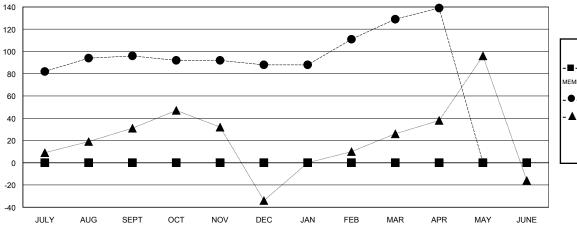

## MONTHLY MEMBERSHIP PROGRESS REPORT

District 318 C

Results as of: 4/30/2016

**GMT**: Mahesh Pasqual **LOCATION INDIA** GMT CA 6

| Clubs                 |                  |           |                  |                  | Members               |                    |                                     |                    |                  |
|-----------------------|------------------|-----------|------------------|------------------|-----------------------|--------------------|-------------------------------------|--------------------|------------------|
| RESULTS FOR 2015-2016 |                  |           |                  |                  | RESULTS FOR 2015-2016 |                    |                                     |                    |                  |
| QUARTER               | NEW CLUB<br>GOAL | NEW CLUBS | DROPPED<br>CLUBS | NET<br>GAIN/LOSS | QUARTER               | NEW MEMBER<br>GOAL | CHARTER AND<br>NEW MEMBERS<br>ADDED | DROPPED<br>MEMBERS | NET<br>GAIN/LOSS |
| JULY/AUG/SEPT         | 0                | 0         | 0                | 0                | JULY/AUG/SEPT         | 0                  | 131                                 | 35                 | 96               |
| OCT/NOV/DEC           | 0                | 1         | 3                | -2               | OCT/NOV/DEC           | 0                  | 68                                  | 76                 | -8               |
| JAN/FEB/MAR           | 0                | 1         | 1                | 0                | JAN/FEB/MAR           | 0                  | 73                                  | 32                 | 41               |
| APR/MAY/JUNE          | 0                | 0         | 0                | 0                | APR/MAY/JUNE          | 0                  | 25                                  | 15                 | 10               |

## GOALS AND ACTUAL NEW CLUBS CUMULATIVE

| -■-  | CURRENT YEAR GOALS FOR NEW |
|------|----------------------------|
| мемв | ERS                        |

- CURRENT YEAR ACTUAL MEMBERS

- LAST YEAR ACTUAL MEMBERS