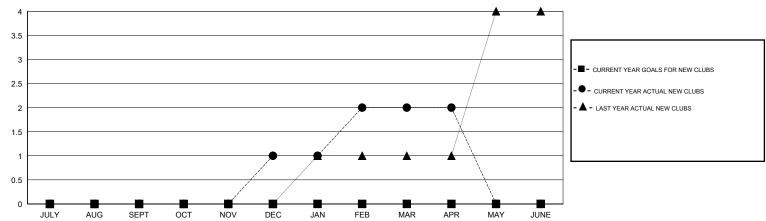

## MONTHLY MEMBERSHIP PROGRESS REPORT

District 318 C

Results as of: 4/30/2016

**GMT**: Mahesh Pasqual **LOCATION INDIA** GMT CA 6

| Clubs                 |                  |           |                  |                  | Members               |                    |                                     |                    |                  |
|-----------------------|------------------|-----------|------------------|------------------|-----------------------|--------------------|-------------------------------------|--------------------|------------------|
| RESULTS FOR 2015-2016 |                  |           |                  |                  | RESULTS FOR 2015-2016 |                    |                                     |                    |                  |
| QUARTER               | NEW CLUB<br>GOAL | NEW CLUBS | DROPPED<br>CLUBS | NET<br>GAIN/LOSS | QUARTER               | NEW MEMBER<br>GOAL | CHARTER AND<br>NEW MEMBERS<br>ADDED | DROPPED<br>MEMBERS | NET<br>GAIN/LOSS |
| JULY/AUG/SEPT         | 0                | 0         | 0                | 0                | JULY/AUG/SEPT         | 0                  | 131                                 | 35                 | 96               |
| OCT/NOV/DEC           | 0                | 1         | 3                | -2               | OCT/NOV/DEC           | 0                  | 68                                  | 76                 | -8               |
| JAN/FEB/MAR           | 0                | 1         | 1                | 0                | JAN/FEB/MAR           | 0                  | 73                                  | 32                 | 41               |
| APR/MAY/JUNE          | 0                | 0         | 0                | 0                | APR/MAY/JUNE          | 0                  | 25                                  | 15                 | 10               |

## GOALS AND ACTUAL NEW CLUBS CUMULATIVE

| -■-  | CURRENT YEAR GOALS FOR NEW |
|------|----------------------------|
| мемв | ERS                        |

- CURRENT YEAR ACTUAL MEMBERS

- LAST YEAR ACTUAL MEMBERS